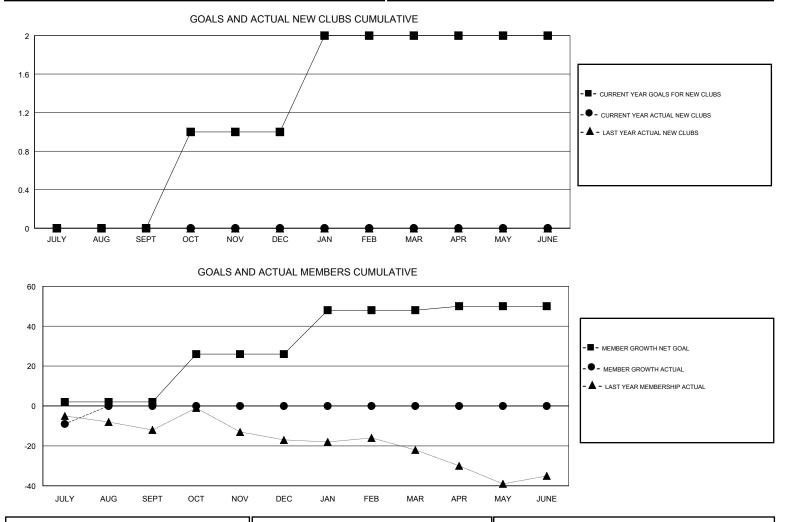

#### GMT CA

| Clubs                 |               |           |               | Members               |                           |                         |                                                    |  |
|-----------------------|---------------|-----------|---------------|-----------------------|---------------------------|-------------------------|----------------------------------------------------|--|
| RESULTS FOR 2018-2019 |               |           |               | RESULTS FOR 2018-2019 |                           |                         |                                                    |  |
| QUARTER               | NEW CLUB GOAL | NEW CLUBS | DROPPED CLUBS | QUARTER               | MEMBER GROWTH NET<br>GOAL | MEMBER GROWTH<br>ACTUAL | DROPPED<br>MEMBERS ACTUAL<br>(including transfers) |  |
| JULY/AUG/SEPT         | 0             | 0         | 0             | JULY/AUG/SEPT         | 2                         | 5                       | 13                                                 |  |
| OCT/NOV/DEC           | 1             | 0         | 0             | OCT/NOV/DEC           | 24                        | 0                       | 0                                                  |  |
| JAN/FEB/MAR           | 1             | 0         | 0             | JAN/FEB/MAR           | 22                        | 0                       | 0                                                  |  |
| APR/MAY/JUNE          | 0             | 0         | 0             | APR/MAY/JUNE          | 2                         | 0                       | 0                                                  |  |